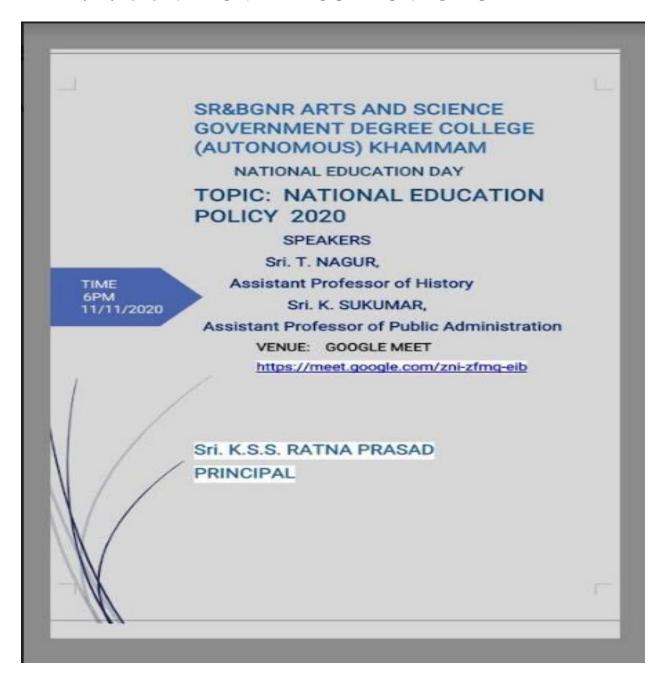

## 11/11/2020 NATIONAL EDUCATION POLICY

## **PROFILE OF RESOURCE PERSONS:**

**T. NAGUR:** Assistant Professor of History

SR&BGNR GASC, TELANGANA

Over 2 decades of experience in teaching in higher education

Pursuing Ph.D. in Central University of Hyderabad

**K. SUKUMKAR:** Assistant Professor of Public Administration

SR&BGNR GASC, TELANGANA

Over 2 decades of experience in teaching in higher education

Pursuing Ph.D. in KAKATIYA University

Resource Person: Lt. K. Sukumar speaking