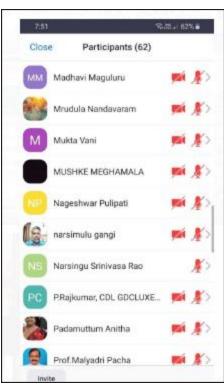

## 11/11/2020 NATIONAL EDUCATION POLICY



## **PROFILE OF RESOURCE PERSONS:**

**T. NAGUR:** Assistant Professor of History

SR&BGNR GASC, TELANGANA

Over 2 decades of experience in teaching in higher education

Pursuing Ph.D. in Central University of Hyderabad

**K. SUKUMKAR:** Assistant Professor of Public Administration

SR&BGNR GASC, TELANGANA

Over 2 decades of experience in teaching in higher education

Pursuing Ph.D. in KAKATIYA University



Resource Person: Lt. K. Sukumar speaking







| ì   |                    | 0% + \$ % .0                      | .00 123 ≠ Defau                                        | It (Ari ▼ 10                                                                  | B I & A            | ♦ ⊞ ₹₹ +   目 | - + +   +   +   - | (⊖ ∄ ∭  | γ • Σ •         |
|-----|--------------------|-----------------------------------|--------------------------------------------------------|-------------------------------------------------------------------------------|--------------------|--------------|-------------------|---------|-----------------|
| J:J | ▼   fx             | В                                 | С                                                      | D                                                                             | E                  |