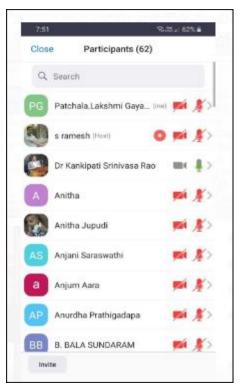

## 11/11/2020 NATIONAL EDUCATION POLICY



## **PROFILE OF RESOURCE PERSONS:**

**T. NAGUR:** Assistant Professor of History

SR&BGNR GASC, TELANGANA

Over 2 decades of experience in teaching in higher education

Pursuing Ph.D. in Central University of Hyderabad

**K. SUKUMKAR:** Assistant Professor of Public Administration

SR&BGNR GASC, TELANGANA

Over 2 decades of experience in teaching in higher education

Pursuing Ph.D. in KAKATIYA University



Resource Person: Lt. K. Sukumar speaking







| ì   |                    | 0% + \$ % .0                      | .00 123 ≠ Defau                                        | It (Ari ▼ 10                                                                  | B I & A            | ♦ ⊞ ₹₹ +   目 | - + +   +   +   - | (⊖ ∄ ∭  | γ • Σ •         |
|-----|--------------------|-----------------------------------|--------------------------------------------------------|-------------------------------------------------------------------------------|--------------------|--------------|-------------------|---------|-----------------|
| J:J | ▼   fx             | В                                 | С                                                      | D                                                                             | E                  | F